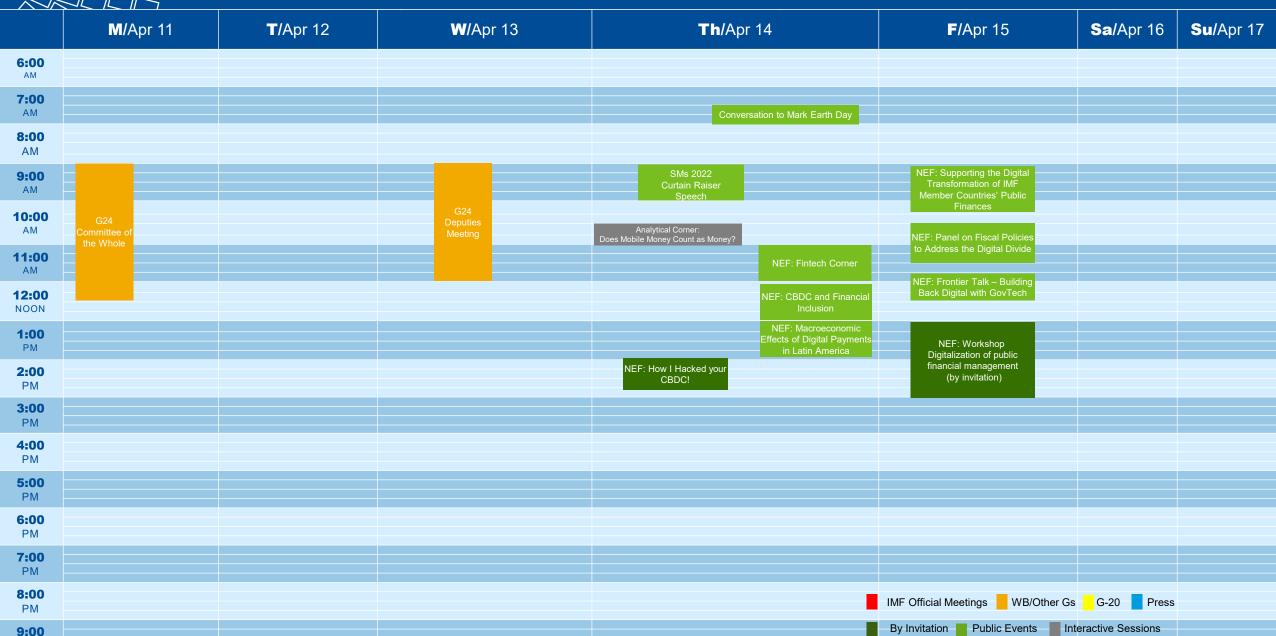

## **SPRING MEETINGS 2022** | HYBRID **M/**Apr 11 **T/**Apr 12 6:00 7:00 AM

## **WEEK PRIOR**

Last updated 4/20/2022