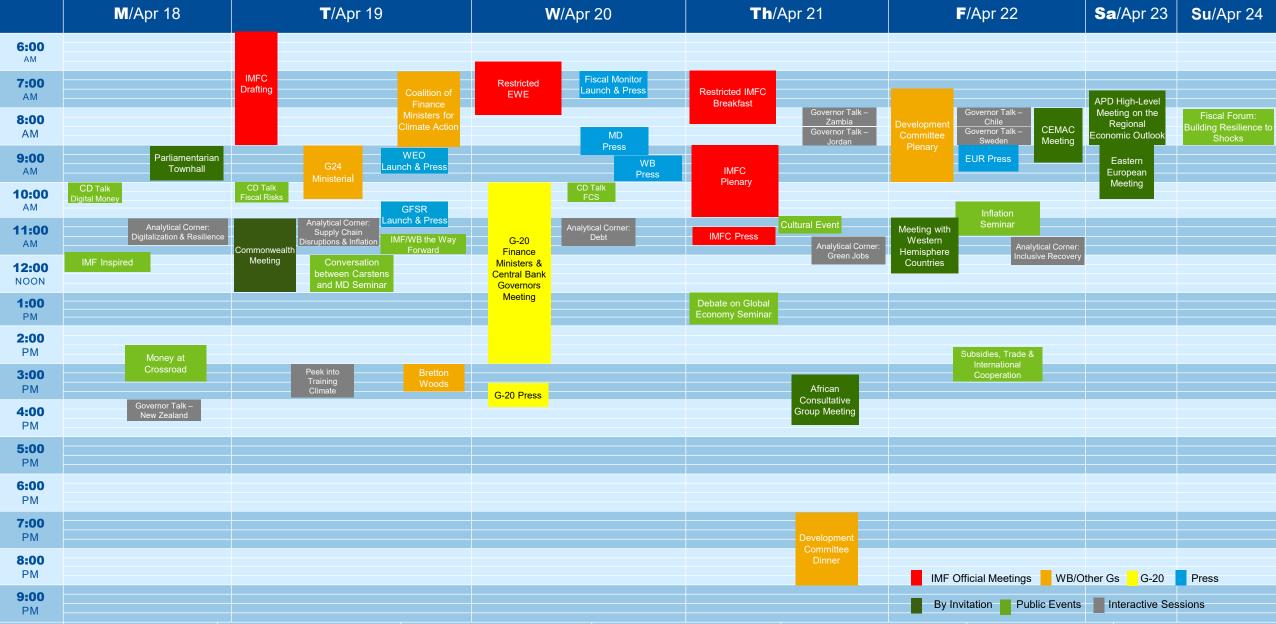

## **SPRING MEETINGS** 2022 | HYBRID **M**/Apr 18 **T**/Apr 19 **IMFC** Drafting

## WEEK AFTER Last updated 4/20/2022

|                   | <b>M</b> /Apr 25                           | <b>T</b> /Apr 26               | <b>W</b> /Apr 27  | <b>Th</b> /Apr 28         | <b>F</b> /Apr 29  | <b>Sa/</b> Apr 30 <b>Su</b> /May 1 |
|-------------------|--------------------------------------------|--------------------------------|-------------------|---------------------------|-------------------|------------------------------------|
| <b>6:00</b> AM    |                                            |                                |                   |                           |                   |                                    |
| <b>7:00</b><br>AM |                                            | CCA MoF & CBG Meeting          | MCD Press         | AFR Press                 |                   |                                    |
| <b>8:00</b><br>AM |                                            | WHD Press EDs with MENAP CSOs  | MENAP<br>FM &CBGs | High Level<br>CD Dialogue | EDs with AFR CSOs |                                    |
| <b>9:00</b><br>AM |                                            | Labor Market Slack in European | Meeting           | - Ob Didioguo             |                   |                                    |
| <b>10:00</b> AM   |                                            | Economies & North America      |                   |                           |                   |                                    |
| <b>11:00</b> AM   |                                            |                                |                   |                           |                   |                                    |
| <b>12:00</b> NOON | EDs with<br>LATAM<br>CSOs                  |                                |                   |                           |                   |                                    |
| <b>1:00</b><br>PM |                                            |                                |                   |                           |                   |                                    |
| <b>2:00</b><br>PM | Covid Generation<br>the impact on<br>Youth |                                |                   |                           |                   |                                    |
| <b>3:00</b> PM    |                                            |                                |                   |                           |                   |                                    |
| <b>4:00</b><br>PM |                                            |                                |                   |                           |                   |                                    |
| <b>5:00</b><br>PM |                                            |                                |                   |                           |                   |                                    |
| <b>6:00</b><br>PM |                                            |                                |                   |                           |                   |                                    |
| <b>7:00</b><br>PM | APD Press                                  |                                |                   |                           |                   |                                    |
| <b>8:00</b><br>PM | Pacific Island<br>Meeting                  |                                |                   |                           |                   |                                    |
| 9:00              |                                            |                                |                   | EDs with APD              |                   |                                    |